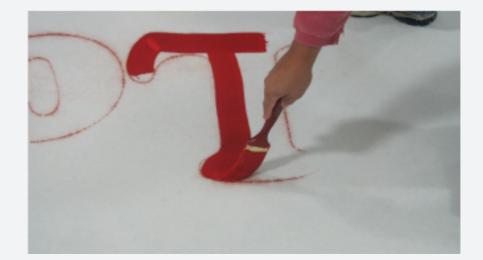

## INSTALLATION GUIDE PAINTED UNDER ICE LOGO

Check all areas of the template to ensure chalk transfer.

Paint the template of the logo with the appropriate color ice paint. Let dry before ice install.

PLEASE CONTACT US AT 603-664-7174 WITH ANY QUESTIONS.