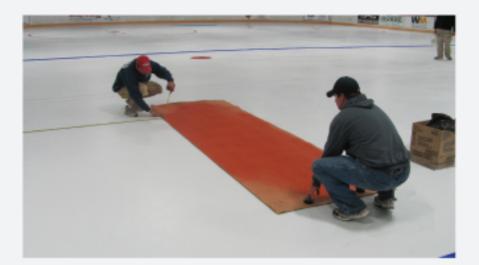

## INSTALLATION GUIDE: PAINTED UNDER ICE LOGO

Measure for proper placement of the stencil on the ice.

Apply chalk over top of the stencil to create a template on the ice below.

Strafford, NH | Ocala, FL | amigraphics.com | 603-664-7174