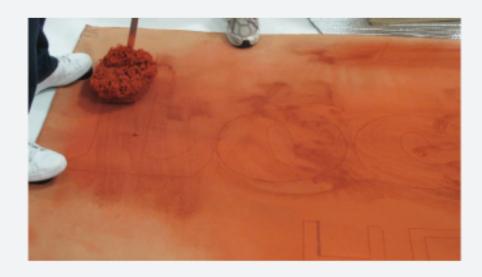

## INSTALLATION GUIDE: PAINTED UNDER ICE LOGO

Measure for proper placement of the stencil on the ice.

Apply chalk over top of the stencil to create a template on the ice below.

Strafford, NH | Ocala, FL | amigraphics.com | 603-664-7174

Carefully lift and remove the stencil once the chalk has been thoroughly applied.