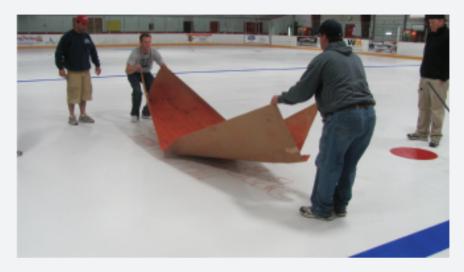

Carefully lift and remove the stencil once the chalk has been thoroughly applied.