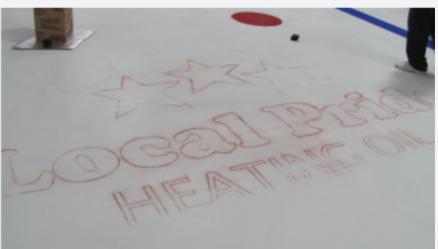

## INSTALLATION GUIDE PAINTED UNDER ICE LOGO

Check all areas of the template to ensure chalk transfer.

Paint the template of the logo with the appropriate color ice paint. Let dry before ice install.

PLEASE CONTACT US AT 603-664-7174 WITH ANY QUESTIONS.