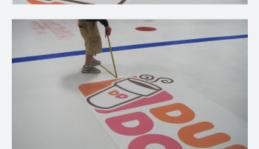

## INSTALLATION GUIDE: DIGITALLY PRINTED UNDER ICE LOGO

Measure for proper placement of the under ice logo on the ice. Logos with multiple panels will have 1.5" overlap unless specified.

Place the logo in the desired area then spray a thin layer of water over the logo to begin setting it into the ice.

Go over the logo with a roller to flatten the corners and edges and to remove any air pockets.

Lightly spray over the entire logo with water to create a frozen layer to keep the logo flat and ready for ice installation.