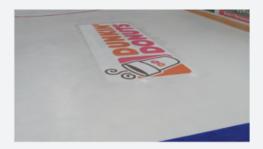

## INSTALLATION GUIDE: DIGITALLY PRINTED UNDER ICE LOGO

Measure for proper placement of the under ice logo on the ice. Logos with multiple panels will have 1.5" overlap unless specified.

Place the logo in the desired area then spray a thin layer of water over the logo to begin setting it into the ice.

Go over the logo with a roller to flatten the corners and edges and to remove any air pockets.

Lightly spray over the entire logo with water to create a frozen layer to keep the logo flat and ready for ice installation.