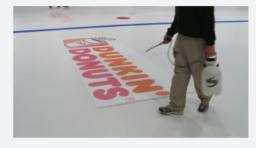

## INSTALLATION GUIDE: DIGITALLY PRINTED UNDER ICE LOGO

Measure for proper placement of the under ice logo on the ice. Logos with multiple panels will have 1.5" overlap unless specified.

Place the logo in the desired area then spray a thin layer of water over the logo to begin setting it into the ice.

Go over the logo with a roller to flatten the corners and edges and to remove any air pockets.

Lightly spray over the entire logo with water to create a frozen layer to keep the logo flat and ready for ice installation.