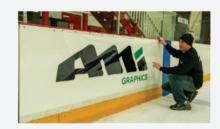

## **INSTALLATION GUIDE:** DASHER BOARD GRAPHICS

Using a squeegee, adhere the rest of the dasher board graphic to the boards in a middle-up, middle-down motion from one end to the other. "chasing" any bubbles to the edge of the dasher board graphic if necessary.