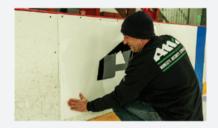

Align the top left corner of the dasher board graphic, referencing the top of the boards for a leveling point

Apply pressure to the first end of the dasher board graphic to adhere it to the boards.

Remove the remaining backer from the dasher board graphic.

## **INSTALLATION GUIDE:** DASHER BOARD GRAPHICS

Using a squeegee, adhere the rest of the dasher board graphic to the boards in a middle-up, middle-down motion from one end to the other. "chasing" any bubbles to the edge of the dasher board graphic if necessary.