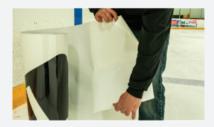

## **INSTALLATION GUIDE:** DASHER BOARD GRAPHICS

Note: Please be sure to thoroughly clean any over sprayed ice paint, residue, or moisture that may exist on dasher board surface prior to installation.

Remove a portion of the backer from the dasher board graphic.

Align the top left corner of the dasher board graphic, referencing the top of the boards for a leveling point

Apply pressure to the first end of the dasher board graphic to adhere it to the boards.

Remove the remaining backer from the dasher board graphic.