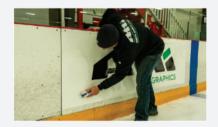

## **INSTALLATION GUIDE:** DASHER BOARD GRAPHICS

Using a squeegee, adhere the rest of the dasher board graphic to the boards in a middle-up, middle-down motion from one end to the other. "chasing" any bubbles to the edge of the dasher board graphic if necessary.